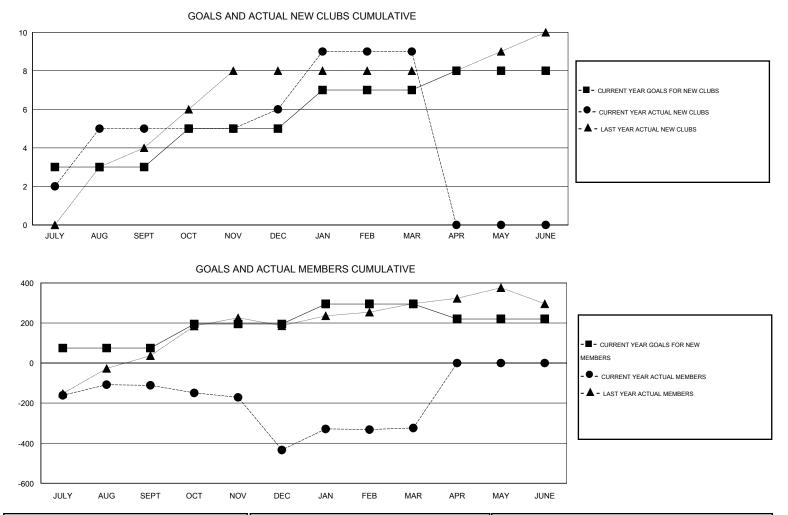

## NAZMUL HAQUE GMT:

| LOCATION INDIA |
|----------------|
|----------------|

 $\mathsf{GMT} \; \mathsf{CA} \; \mathbf{6}$ Clubs Members RESULTS FOR 2015-2016 RESULTS FOR 2015-2016 NEW CLUB NEW CLUBS DROPPED NET NEW MEMBER CHARTER AND DROPPED NET QUARTER QUARTER GOAL CLUBS GAIN/LOSS GOAL NEW MEMBERS MEMBERS GAIN/LOSS ADDED 3 5 0 5 75 185 296 -111 JULY/AUG/SEPT JULY/AUG/SEPT 2 1 15 -14 120 90 413 -323 OCT/NOV/DEC OCT/NOV/DEC 2 3 0 3 100 158 48 110 JAN/FEB/MAR JAN/FEB/MAR 1 0 0 0 -75 0 0 0 APR/MAY/JUNE APR/MAY/JUNE